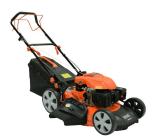

## DUCAR 21" Lawnmower - 173CC Engine Self propelled

**DUCAR** 

Product No.: DUEDM53S

| OVERVIEW        |                     |
|-----------------|---------------------|
| Cutting width   | 21 in               |
| Starting system | Recoil              |
| Drive system    | Self propelled      |
| Engine          | Ducar engine 173 cc |