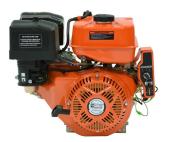

## **15HP Horizontal gasoline engine** W/Electric starter

Product No.: DUEDJ190F-D

| OVERVIEW            |                                         |
|---------------------|-----------------------------------------|
| Power               | 15 HP                                   |
| Displacement        | 420 cc                                  |
| Crankshaft diameter | 25.4 mm                                 |
| Engine type         | 4-Stroke OHV Air Cooled Single Cylinder |

| DETAILS AND SPECIFICATIONS |                         |
|----------------------------|-------------------------|
| Dry weight                 | 67 lbs                  |
| Oil tank capacity          | 1.1 L                   |
| Oil alert                  | Oui                     |
| Bore / Stroke              | 90 mm x 66 mm           |
| Starting system            | Recoil & Electric Start |
| Warranty (commercial use)  |                         |
| Warranty (personal use)    | 1-Year limited warranty |
| Crankshaft type            | Key way / Q type        |