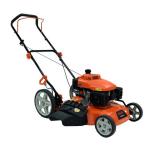

## DUCAR 20" Push Lawnmower 161CC Engine

Product No.: DUEDM50PL-A

| OVERVIEW        |                     |
|-----------------|---------------------|
| Cutting width   | 20 in               |
| Starting system | Recoil              |
| Drive system    | None                |
| Engine          | 161 cc Ducar Engine |