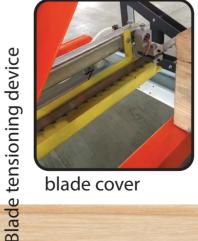

## **INCLUDED**

2 meter (6 feet 6 inches) extension Blade tensioning device (see photo) Blade cover (see photo)

**PORTABLE SAWMILL SM310-DLE** 

## **OTHER MODEL AVAILABLE**

SM260, DUCAR 13 HP engine, for trees up to 26 inch diameter Starting at \$4399\*

**OPTION : OFFROAD** GALVANIZED TRAILER Starting at \$3799\*

blade cover

Toll-free number : 1 800 463-7205 | Email : info@mticanada.ca