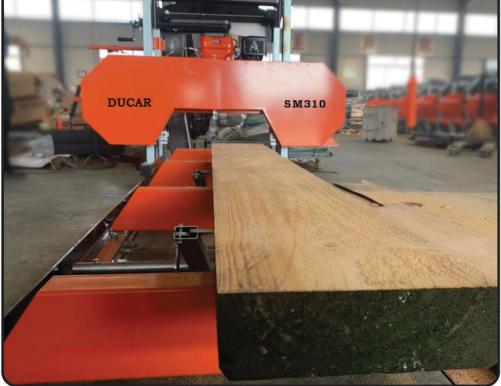

## **FEATURES** Ducar 15 HP EPA engine Electric starter For trees up to **31 inch** diameter

**DUCAR 15 HP** 

Starting at **\$5599**\*

and 16 feet long Blade dimensions : 156 in x 1-1/4 in x 0.042 in

## **INCLUDED**

2 meter (6 feet 6 inches) extension Blade tensioning device (see photo) Blade cover (see photo)

**PORTABLE SAWMILL SM310-DLE** 