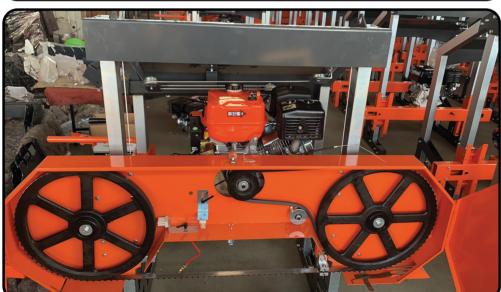

## **FEATURES** Ducar 15 HP EPA engine Electric starter For trees up to **31 inch** diameter

**DUCAR 15 HP** 

Starting at **\$5599**\*

and 16 feet long Blade dimensions : 156 in x 1-1/4 in x 0.042 in