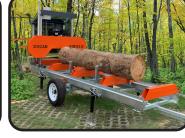

## **PORTABLE SAWMILL SM310-DLE DUCAR 15 HP**

Starting at **\$4899**\*

### **FEATURES**

Ducar 15 HP EPA engine Electric starter For trees up to **31 inch** diameter and 16 feet long Blade dimensions: 156 in x 1-1/4 in x 0.042 in