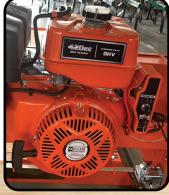

### **FEATURES**

Ducar 15 HP EPA engine Electric starter For trees up to **31 inch** diameter and 16 feet long Blade dimensions: 156 in x 1-1/4 in x 0.042 in