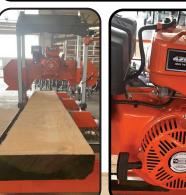

## **PORTABLE SAWMILL SM310-DLE DUCAR 15 HP**

Starting at **\$4899**\*

### **FEATURES**

Ducar 15 HP EPA engine Electric starter For trees up to **31 inch** diameter and 16 feet long Blade dimensions: 156 in x 1-1/4 in x 0.042 in