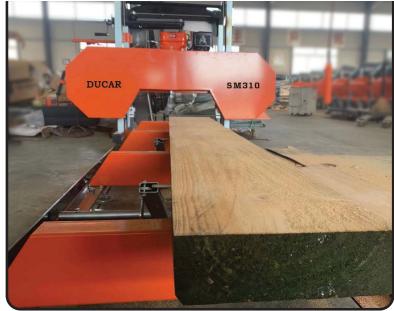

## **PORTABLE SAWMILL SM310-DLE DUCAR 15 HP**

Starting at **\$4899**\*

### **FEATURES**

Ducar 15 HP EPA engine Electric starter For trees up to **31 inch** diameter and 16 feet long Blade dimensions: 156 in x 1-1/4 in x 0.042 in