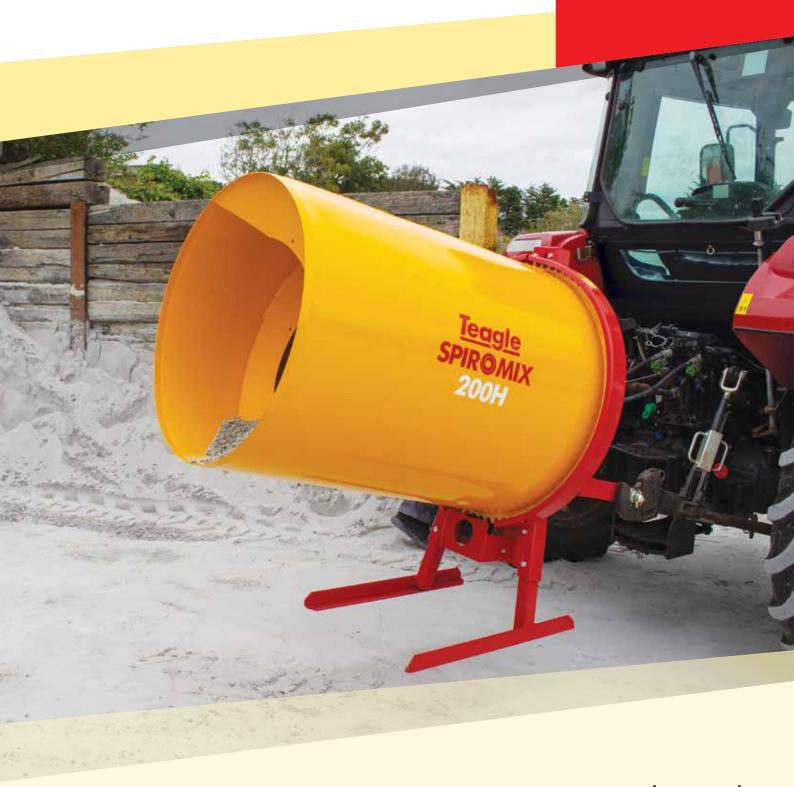

## **SPIROMIX**

### Concrete Mixer

# <u>Teagle</u>

### 200H

Approx 280 litres

**SUITABLE FOR:** Agricultural and amenity construction projects

#### Unparalleled mixing

Holds 50kg of cement: with a 6:1 mix of aggregate.

**Effective Mixing:** The deep spirals ensure an efficient and thorough mix.

Simple hydraulic drive: Double acting spool at 30 lpm.

Easy loading through the wide mouth of the drum.

No tipping required: The drum rotates in one direction for mixing and in the opposite direction for unloading. Discharge height is adjustable on the three point linkage.