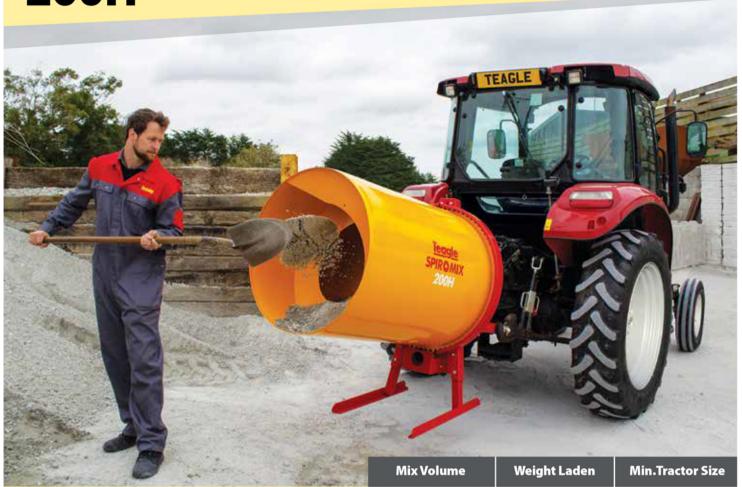

#### Unparalleled mixing

Holds 50kg of cement: with a 6:1 mix of aggregate.

**Effective Mixing:** The deep spirals ensure an efficient and thorough mix.

Simple hydraulic drive: Double acting spool at 30 lpm.

Easy loading through the wide mouth of the drum.

No tipping required: The drum rotates in one direction for mixing and in the opposite direction for unloading. Discharge height is adjustable on the three point linkage.

Approx 815 kg

| MODEL         |  |
|---------------|--|
|               |  |
| SPIROMIX 200H |  |

**Mix Volume** 

Approx 280 litres

1.11 m 0.82 m 0.57 m

Weight (empty) 190 kg

Linkage

Cat 2