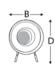

Approx 815 kg

| MODEL         |  |
|---------------|--|
|               |  |
| SPIROMIX 200H |  |

**Mix Volume** 

Approx 280 litres

1.11 m 0.82 m 0.57 m

Weight (empty) 190 kg

Linkage

Cat 2