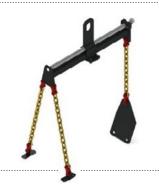

### B003

Make towing large augers easier. Simply replace the short tow bar on any 13" or 16" auger and you can tow the auger with better weight distribution on your truck.

(1 pcs)

#### B004

Tow your auger with your 5th wheel truck with ease. Simply replace the short tow bar on any 13" or 16" auger and you can tow the auger with your 5th wheel truck. Allows for better weight distribution on your truck.

(1 pcs)