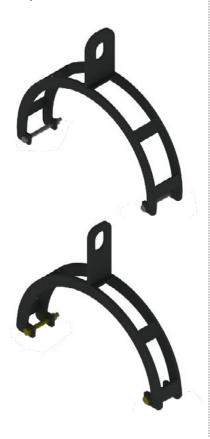

### B003

Make towing large augers easier. Simply replace the short tow bar on any 13" or 16" auger and you can tow the auger with better weight distribution on your truck.

(1 pcs)

#### B004

Tow your auger with your 5th wheel truck with ease. Simply replace the short tow bar on any 13" or 16" auger and you can tow the auger with your 5th wheel truck. Allows for better weight distribution on your truck.

(1 pcs)