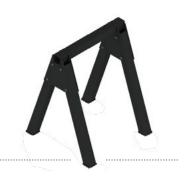

#### Sawhorse Kit

#### B007

A trick to easy assembling. The scratch-free kit is a perfect combination with the tube cradle kits. The tube cradle kits sit nicely on these sawhorses providing a sturdy foundation.

(1 pcs)