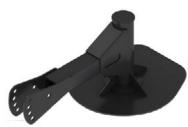

#### B005

This boot lifter works on your 13" or 16" boots. The adjustable winch bracket makes it easy to balance the boot for easy placement.

(1 pcs)