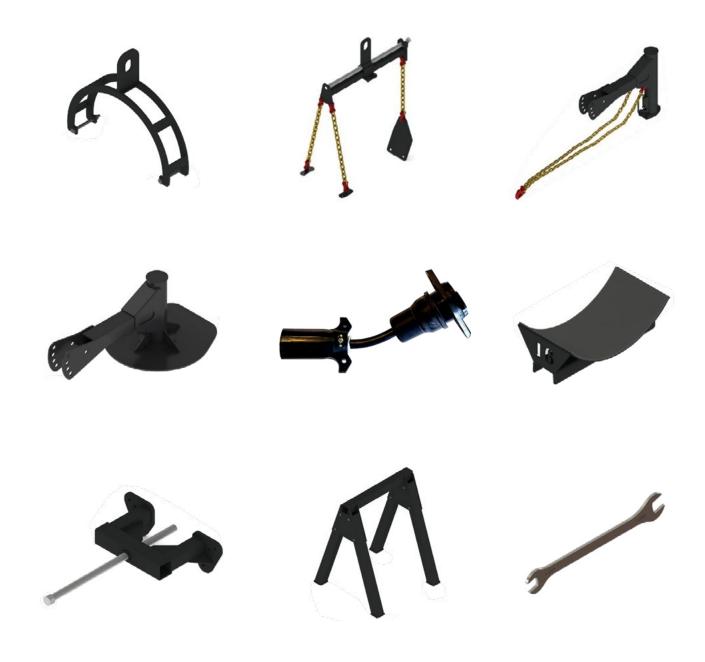

### Reducer/Reverser Lifter Kits

B001 - 16"

B002 - 13"

This tool will help you quickly lift our 13" or 16" Reducer/Reverser gearboxes. Hooks onto the cooling fins on the gearbox and provides a simple loop at the top for hoisting.

(1 pcs)