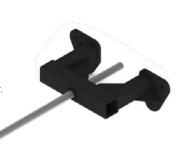

### **Booth Lifter Kit**

#### B005

This boot lifter works on your 13" or 16" boots. The adjustable winch bracket makes it easy to balance the boot for easy placement.

(1 pcs)