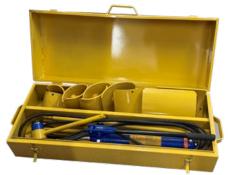

# **Tube Repair Kit** B012

This tool makes it easy to fix any dents on an auger tube. This kit is equipped to fix tube sizes of 6", 7", 8", 10", and 13". With the extension arms, you can reach the dent wherever it is on the tube.

\*Only available in Yellow

AGI is a leading provider of equipment solutions for agriculture bulk commodities including seed, fertilizer, grain, and feed systems with a growing platform in providing equipment and solutions for food processing facilities. AGI has manufacturing facilities in Canada, the United States, the United Kingdom, Brazil, India and Italy and distributes its products globally.