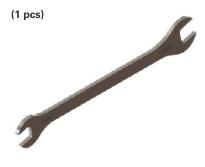

## Thrust Adjust Wrench Kit B009

This wrench has been perfectly fitted to easily tighten your thrust adjuster.