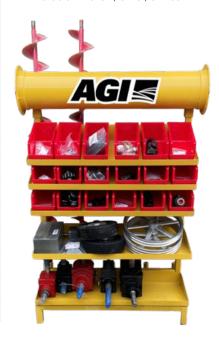

## Merchandise Rack B011

This rack is highly versatile and displays parts ranging from small to large. Well-fitted with parts kit # A485. Built durable and powder coat finished to prevent rust. Comes with parts rack and red bins.

- \*Parts sold separately
- \*Available in Yellow, Silver, or Red