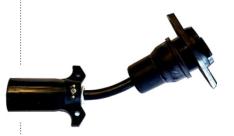

# Truck Plug Extension Harness

#### B010

This tool adapts the agricultural 7-pin connector to your automotive 7-pin connector for your auger lights.