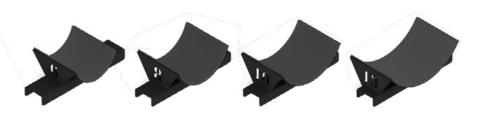

#### **Tube Cradle Kit**

#### B008

Available in all auger tube sizes, the tube cradle kit perfectly cradles your auger. Its rubber padded interior keeps your auger tube scratch free. Includes 4 of each 6", 8", 10", 13", and 16" size cradles.