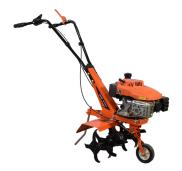

## **DUCAR Tiller - 6 Sets of blades**

Product No.: DUEDT36V-6

| OVERVIEW        |                                         |
|-----------------|-----------------------------------------|
| Tilling width   | 22 in                                   |
| Displacement    | 161 cc                                  |
| Starting system | Recoil                                  |
| Engine type     | 4-stroke OHV Air Cooled Single Cylinder |