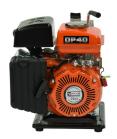

## 1.5" DUCAR Water pump

**DUCAR** 

Product No.: DUEDP40

| OVERVIEW                          |                                         |
|-----------------------------------|-----------------------------------------|
| Suction / Discharge port diameter | 1.5 in                                  |
| Flow                              | 233 Liter/min.                          |
| Engine type                       | 4-stroke OHV Air Cooled Single Cylinder |

## 1.5" DUCAR Water pump

**DUCAR** 

Product No.: DUEDP40

QTY DESCRIPTION

Replaces:DUEDS15