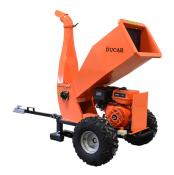

## **Wood chipper - Heavy Duty (15 HP)**

**DUCAR** 

Product No.: DUEB1500E-HD

| OVERVIEW          |                                         |
|-------------------|-----------------------------------------|
| Chipping capacity | 5 in                                    |
| Displacement      | 420 cc                                  |
| Starting system   | Electric & Recoil                       |
| Engine type       | 4-stroke OHV Air Cooled Single Cylinder |

| DETAILS AND SPECIFICATIONS |                                                      |
|----------------------------|------------------------------------------------------|
| Dry weight                 | kg                                                   |
| Fuel tank capacity         | 6.5 L                                                |
| Battery                    | Standard                                             |
| Cutting                    | 2 blades on rotor and 1 counter-blade an the chassis |
| Dimensions                 |                                                      |
| Warranty (personal use)    | 1-Year limited warranty                              |
| Transmission               | Twin V belts                                         |