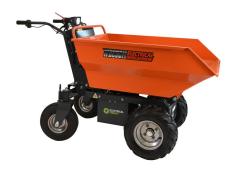

## Electric Powered Wheelbarrow 48V-32Ah W/Lights

**DUCAR** 

Product No.: DUEWBT-48V

| OVERVIEW                  |                                 |
|---------------------------|---------------------------------|
| Width                     | cm                              |
| Bucket capacity           | 1105 lbs                        |
| Weight                    | 379 lbs                         |
| Displacement              | cc                              |
| Maximum speed             | 4.9 km/h                        |
| Battery range             | 8-10 hours                      |
| Battery                   | Lead, 48V - 20Ah/32Ah           |
| Gear box                  | 3 forward, 1 reverse            |
| Payload capacity          | 8,34 cubic feet                 |
| Unloading                 |                                 |
| Warranty (commercial use) |                                 |
| Warranty (personal use)   | 1-Year limited warranty         |
| Pente maximale            |                                 |
| Transmission              |                                 |
| Engine type               | Electric CC Brushless 1000W 48V |