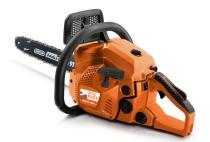

## **Little Beaver Chainsaw - 37cc - 16"** bar

**DUCAR** 

Product No.: DUETCS3800-16

| OVERVIEW     |                                   |
|--------------|-----------------------------------|
| Blade length | 16 in                             |
| Power        | 37 cc - 1.6 hp                    |
| Engine type  | 2 stroke engine (single cylinder) |