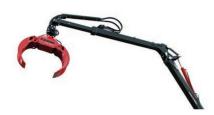

## CR47 Log loader 6.9m

Product No.: FAECR47

| DETAILS AND SPECIFICATIONS              |                                               |
|-----------------------------------------|-----------------------------------------------|
| Outreach                                | 6.9 m                                         |
| Lifting capacity                        | 1852 lbs at 4m and 992 lbs at maximum extent. |
| Gross lifting torque (kNm) - 190<br>bar | 46                                            |