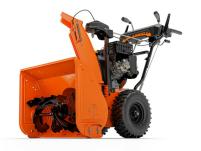

## **Classic 24+ Snowblower**

Product No.: AE920030

| UVERVIEW       |  |
|----------------|--|
| Clearing width |  |

24 in

Gear box Cast Iron

Deflector control Remote

Starting system 120v / Electric

Engine Ariens AX (223 cc, 10.0 ft-lbs)

Chute turning radius 205° In-Dash Lever

Serie Classic

Drive type **Disc-O-matic** 

Speeds **6 Forward/2 Reverse** 

## **DETAILS AND SPECIFICATIONS**

Height 44 in

Width 26.4 in

Length 53.3 in

Weight 187 lbs

Engine power 223 cc

Throwing distance 3 ft - 40 ft

## **Classic 24+ Snowblower**

Product No.: AE920030

| Warranty       | 3 years residential use. 90 days commercial use |
|----------------|-------------------------------------------------|
| Housing height | 20 In / 50.7cm                                  |
| Stage type     | Two stage                                       |