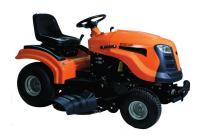

## Little Beaver 42" Lawn tractor 18.5HP - 2 Cylinders

**DUCAR** 

Product No.: DUELT42-CYL2

| OVERVIEW       |                                  |
|----------------|----------------------------------|
| Cutting width  | 42 in                            |
| Cutting height | 0.5 to 3.5 in                    |
| Engine         | 635 cc - 18.5 hp (twin cylinder) |
| Transmission   | Hydrostatic                      |