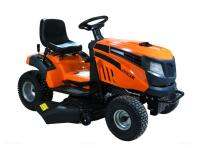

## Little Beaver 42" Lawn tractor W/Mulching plug

**DUCAR** 

Product No.: DUELT42-5

| OVERVIEW       |                                  |
|----------------|----------------------------------|
| Cutting width  | 42 in                            |
| Cutting height | 1 to 3.5 in                      |
| Engine         | 452 cc - 14 hp (single cylinder) |
| Transmission   | Hydrostatic                      |

| SPECIFICATIONS            |                         |  |
|---------------------------|-------------------------|--|
| Weight                    | 364 lbs                 |  |
| Fuel tank capacity        | 7.5 L                   |  |
| Maximum speed             | 8.8 km/h                |  |
| Discharge                 | Side                    |  |
| Starting system           | Electric                |  |
| Details                   | Mulching                |  |
| Warranty (commercial use) |                         |  |
| Warranty (personal use)   | 1-Year limited warranty |  |
| Blade(s)                  | Two blades              |  |