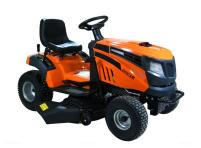

## Little Beaver 38" Lawn tractor W/Mulching plug

**DUCAR** 

Product No.: DUELT38-6

| OVERVIEW       |                                  |
|----------------|----------------------------------|
| Cutting width  | 38 in                            |
| Cutting height | 1 to 3.5 in                      |
| Engine         | 452 cc - 14 hp (single cylinder) |
| Transmission   | Hydrostatic                      |