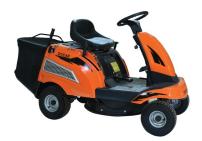

## **Little Beaver 24" Lawn tractor**

Product No.: DUELT24-4

| OVERVIEW       |                                 |
|----------------|---------------------------------|
| Cutting width  | 24 in                           |
| Cutting height | 1 to 3.5 in                     |
| Engine         | 225 cc - 7 hp (single cylinder) |
| Transmission   | Gearbox                         |