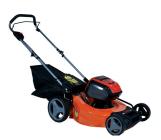

## DUCAR 20" Battery power mower 56V

Product No.: DUEDM51P-AD56

| OVERVIEW        |          |
|-----------------|----------|
| Cutting width   | 20 in    |
| Starting system |          |
| Drive system    |          |
| Engine          | Electric |

## DUCAR 20" Battery power mower 56V

Product No.: DUEDM51P-AD56

| REFERENC | CES                           |
|----------|-------------------------------|
| QTY      | DESCRIPTION                   |
| 1        | DUCAR 20" BATTERY POWER MOWER |
| 1        | 56V BATTERY - 4AH             |
|          | Final sale - no warranty      |