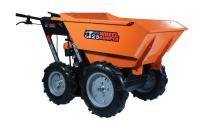

## Motorized wheelbarrow W/Tow hitch & Bin extension

**DUCAR** 

Product No.: DUEWBT25

| OVERVIEW                  |                                                |
|---------------------------|------------------------------------------------|
| Width                     | cm                                             |
| Bucket capacity           | 561 lbs                                        |
| Weight                    | 308 lbs                                        |
| Displacement              | 196 сс                                         |
| Maximum speed             | 5.5 km/h                                       |
| Battery range             |                                                |
| Battery                   |                                                |
| Gear box                  | 4 forward, 1 reverse                           |
| Payload capacity          |                                                |
| Unloading                 |                                                |
| Warranty (commercial use) |                                                |
| Warranty (personal use)   | 1-Year limited warranty                        |
| Pente maximale            |                                                |
| Transmission              | Mechanical, 4x4                                |
| Engine type               | 6.5 HP 4-Stroke OHV Air Cooled Single Cylinder |