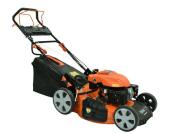

## DUCAR 21" Lawnmower - 173CC Engine Self propelled - Electric starter

**DUCAR** 

Product No.: DUEDM53SE

| OVERVIEW        |                     |
|-----------------|---------------------|
| Cutting width   | 21 in               |
| Starting system | Electric            |
| Drive system    | Self propelled      |
| Engine          | 173 cc Ducar engine |

## DUCAR 21" Lawnmower - 173CC Engine Self propelled - Electric starter

**DUCAR** 

Product No.: DUEDM53SE

Deck Lift System