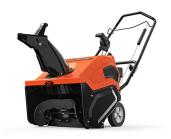

## **Path Pro 208 Snowblower**

Product No.: AE938033

| OVERVIEW             |                                |
|----------------------|--------------------------------|
| Clearing width       | 21 in                          |
| Gear box             | None                           |
| Deflector control    | Manual                         |
| Starting system      | 120V / Recoil                  |
| Engine               | Ariens AX (208 cc, 9.5 ft/lbs) |
| Chute turning radius | 210° remote                    |
| Serie                | Path-Pro                       |
| Drive type           | Auger Propelled                |
| Speeds               | 1 forward                      |

| DETAILS AND SPEC  | FICATIONS           |
|-------------------|---------------------|
| Height            | 40.9 in             |
| Width             | 21.6 in             |
| Length            | 54.3 in             |
| Weight            | 97 lbs              |
| Engine power      | 208 cc              |
| Throwing distance | 3ft - 35ft (.9-10.7 |

## **Path Pro 208 Snowblower**

Product No.: AE938033

| Warranty       | 3 years consumer, 90 days commercial |
|----------------|--------------------------------------|
| Housing height | 12.2 in (31 cm)                      |
| Stage type     | Single stage                         |