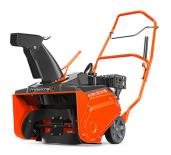

## **Professional 21 SSR Snowblower**

Product No.: AE938024

| OVERVIEW             |                                |
|----------------------|--------------------------------|
| Clearing width       | 21 in                          |
| Gear box             | None                           |
| Deflector control    | Manual                         |
| Starting system      | Recoil                         |
| Engine               | Ariens AX (208 cc, 9.5 ft/lbs) |
| Chute turning radius | 210° manual                    |
| Serie                | Professional 21                |
| Drive type           | Auger Propelled                |
| Speeds               | 1 forward                      |

| DETAILS AND SPECIFICATIONS |                        |
|----------------------------|------------------------|
| Height                     | 41.7 in                |
| Width                      | 21.2 in                |
| Length                     | 50.8 in                |
| Weight                     | 87 lbs                 |
| Engine power               | 208 cc                 |
| Throwing distance          | 3ft - 35ft (.9-10.7 m) |

## **Professional 21 SSR Snowblower**

Product No.: AE938024

| Warranty       | 3 years consumer, 1 year commercial |
|----------------|-------------------------------------|
| Housing height | 12.1 in (30.7 cm)                   |
| Stage type     | Single stage                        |